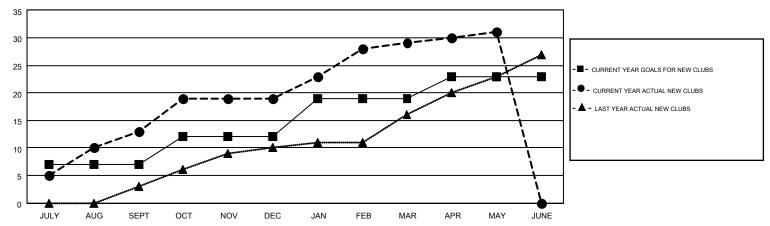

## GOALS AND ACTUAL NEW CLUBS CUMULATIVE

| DROPPED CLUBS: 3  DROPPED MEMBERS |          | 219 CLUBS OF 293 ADDED 1 OR MORE<br>NEW MEMBERS |                       | <u>1</u><br>985 (47.07%)<br>481 (52.93%) |
|-----------------------------------|----------|-------------------------------------------------|-----------------------|------------------------------------------|
| DECEASED CLUB CANCELLED           | 25<br>24 | CLICK HERE FOR HEALTH                           | FAMILY UNIT MEMBERS   | 1,735                                    |
| OTHER                             | 1,134    | ASSESSMENT DATA                                 | HEAD OF HOUSEHOLD     |                                          |
| TOTAL                             | 1,183    |                                                 | NON-HEAD OF HOUSEHOLD | 934                                      |