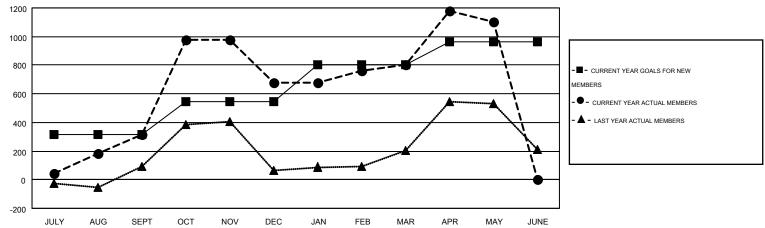

## GOALS AND ACTUAL NEW CLUBS CUMULATIVE

| DROPPED CLUBS: 3  DROPPED MEMBERS |          | 219 CLUBS OF 293 ADDED 1 OR MORE<br>NEW MEMBERS |                       | <u>1</u><br>985 (47.07%)<br>481 (52.93%) |
|-----------------------------------|----------|-------------------------------------------------|-----------------------|------------------------------------------|
| DECEASED CLUB CANCELLED           | 25<br>24 | CLICK HERE FOR HEALTH                           | FAMILY UNIT MEMBERS   | 1,735                                    |
| OTHER                             | 1,134    | ASSESSMENT DATA                                 | HEAD OF HOUSEHOLD     |                                          |
| TOTAL                             | 1,183    |                                                 | NON-HEAD OF HOUSEHOLD | 934                                      |